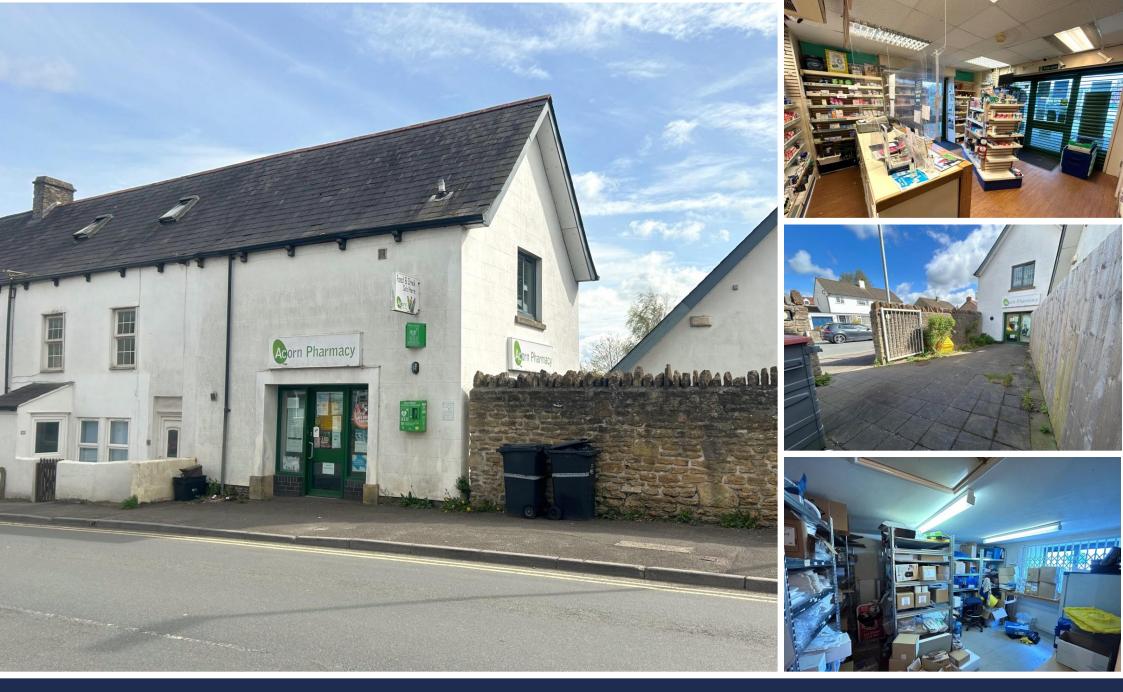

## **Commercial Investment**

95 Locks Hill Frome Somerset BA11 1NG

## An investment freehold for sale.

The property has been a chemist for nearly 25 years, the current 15 year tenancy has just expired and is a fully insuring and repairing lease inside the Landlord and Tenant Act of 1954 and the Landlord and Tenant (Covenants) Act 1995.

There is delivery access permitted within the entrance and carpark of the former commercial property next door (to the west).

IMPORTANT: we would like to inform prospective purchasers that these sales particulars have been prepared as a general guide only. A detailed survey has not been carried out, nor the services, appliances and fittings tested. Room sizes should not be relied upon for furnishing purposes and are approximate. If floor plans are included, they are for guidance only and illustration purposes only and may not be to scale. If there are any important matters likely to affect your decision to buy, please contact us before viewing the property.